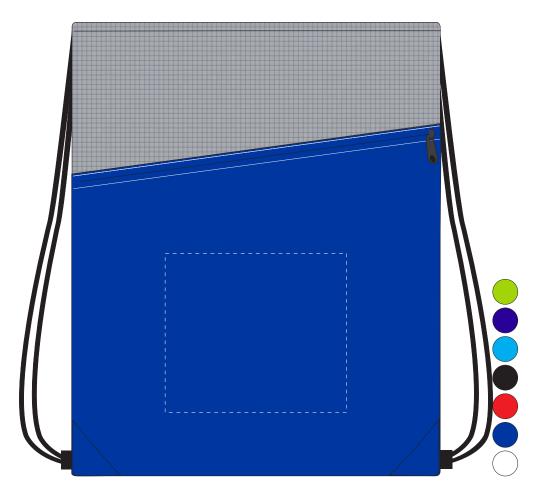

# B562 - Crosshatch Drawstring Bag with Zipper Pocket

| Product Colour/s (Please specify product colour/s here) | Product Size<br>330mm W x 400mm H                                                                   | Actual Print Size (Please specify actual print size here) |
|---------------------------------------------------------|-----------------------------------------------------------------------------------------------------|-----------------------------------------------------------|
| Print colour/s (Please specify print colour/s here)     | Print Method  ☐ Screen Print: Below Zipper: 160mm W x 140mm H ☐ Digital Transfer: 160mm W x 140mm H |                                                           |

## ARTWORK (30% approx.)

NEW/REPEAT ORDER/REDO/BACK ORDER

#### Additional Notes/Art Instructions:

Black bags are only able to screen print with a 1 colour decoration option.

#### Disclaimer:

Colour proofs are to be used as a guide only.

Line drawing is for approximate print positional guide only.

Please familiarise yourself with the product prior to approving.

It is not intended to be an exact scale or detailed representation.

Small details or text, including ®⊙™, may fill in and not be legible.

Dotted lines will not be printed and are for maximum print guide only.

The fine lines and details in your logo may not be able to be produced clearly.